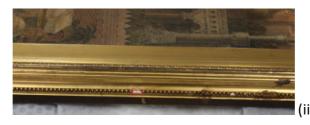

#### CONDITION OF OBJECT PRIOR TO TREATMENT AND TREATMENT CARRIED OUT

Following the exhibition 'Soane's Ark' (11 Oct 2017-20 Jan 2018) in which XP6 was hung, areas of ornament to the frame's bottom proper left corner (i) and two pieces of the frame's beaded ornament on the proper left edge (iii) were found to be loose. Numerous areas of missing beaded ornament around the frame's outer edge were visble (indicated in red on first page image).