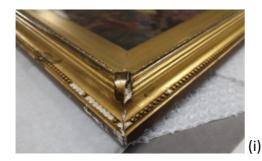

#### CONDITION OF OBJECT PRIOR TO TREATMENT AND TREATMENT CARRIED OUT

Following the exhibition 'Soane's Ark' (11 Oct 2017-20 Jan 2018) in which XP6 was hung, areas of ornament to the frame's bottom proper left corner (i) and two pieces of the frame's beaded ornament on the proper left edge (iii) were found to be loose. Numerous areas of missing beaded ornament around the frame's outer edge were visble (indicated in red on first page image).

The loose fragments of ornament to the bottom proper left corner (ii) and proper left edge (iv) were consolidated with rabit skin glue. Other areas which were missing beaded ornament were toned in with gouache to match surrounding areas.