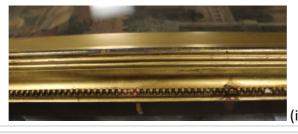

The loose fragments of ornament to the bottom proper left corner (ii) and proper left edge (iv) were consolidated with rabit skin glue. Other areas which were missing beaded ornament were toned in with gouache to match surrounding areas.