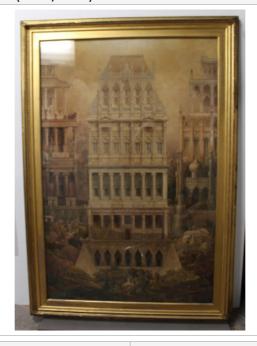

### **DESCRIPTION OF OBJECT**

Framed watercolour of architectural arrangement

# IMAGE OF OBJECT PRIOR TO TREATMENT (Front/recto)