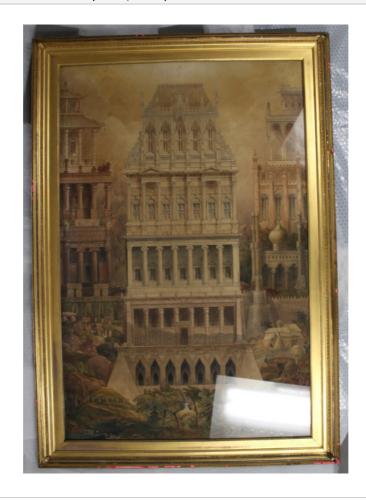

### **DESCRIPTION OF OBJECT**

Framed watercolour of architectural arrangement

# IMAGE OF OBJECT PRIOR TO TREATMENT (Front/recto)

#### CONDITION OF OBJECT PRIOR TO TREATMENT AND TREATMENT CARRIED OUT

Following the exhibition 'Soane's Ark' (11 Oct 2017-20 Jan 2018) in which XP6 was hung, areas of ornament to the frame's bottom proper left corner (i) and two pieces of the frame's beaded ornament on the proper left edge (iii) were found to be loose. Numerous areas of missing beaded ornament around the frame's outer edge were visble (indicated in red on first page image).