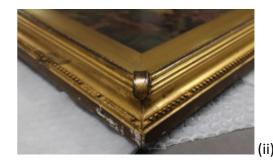

#### CONDITION OF OBJECT PRIOR TO TREATMENT AND TREATMENT CARRIED OUT

Following the exhibition 'Soane's Ark' (11 Oct 2017-20 Jan 2018) in which XP6 was hung, areas of ornament to the frame's bottom proper left corner (i) and two pieces of the frame's beaded ornament on the proper left edge (iii) were found to be loose. Numerous areas of missing beaded ornament around the frame's outer edge were visble (indicated in red on first page image).

The loose fragments of ornament to the bottom proper left corner (ii) and proper left edge (iv) were consolidated with rabit skin glue. Other areas which were missing beaded ornament were toned in with gouache to match surrounding areas.